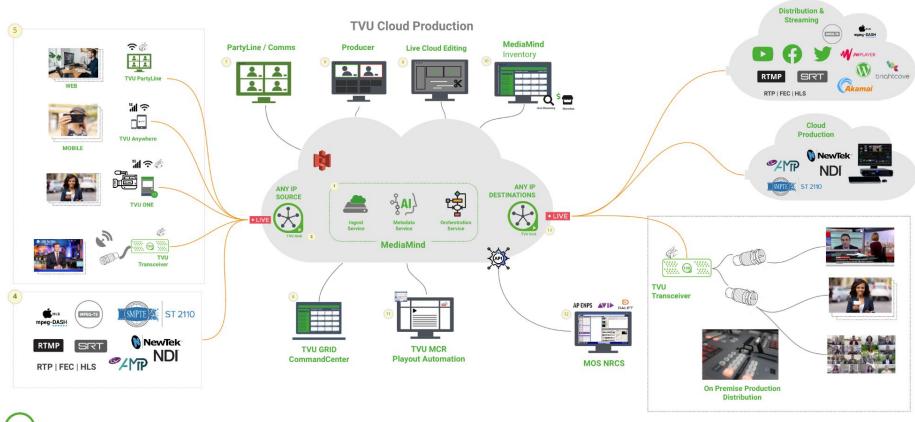

TVU MediaMind TVU RPS Cloud RX Server **TVU Products** 

### Connecting it all...

### **Micro-Applications**

- User Definable Interfaces on Demand
- Contextual Data Driven Operations
- Orchestrated Distributed Productions
- Intuitive Control and Customized User Experiences