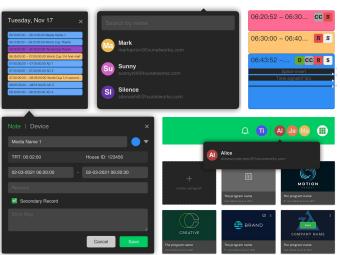

### **Micro-Applications**

- User Definable Interfaces on Demand
- Contextual Data Driven Operations
- Orchestrated Distributed Productions
- Intuitive Control and Customized User Experiences